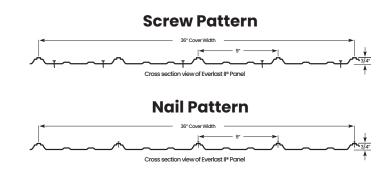

## **EVERLAST II®**

## Panel Information

| Everlast II®                                                                                                          | Warranty  | Weight Per Lin. Ft. |
|-----------------------------------------------------------------------------------------------------------------------|-----------|---------------------|
| 28 Ga. OMNI                                                                                                           | 50 Years* | 2.10#               |
| 26 Ga. Quartz                                                                                                         | 40 Years* | 2.43#               |
| 29 Ga. Liner Panel (Brite White Only)                                                                                 | 10 Years* | 1.82#               |
| 29 Ga. Galvalume Plus                                                                                                 | 25 Years* | 2.08#               |
| 29 Ga. Bare G90 AcryZinc®                                                                                             | 20 Years* | 2.10#               |
| Refer to the following color guides: Synergy <sup>1</sup> *Please refer to Everlast Roofing, Inc.'s warranty details. | ™ Quartz  |                     |