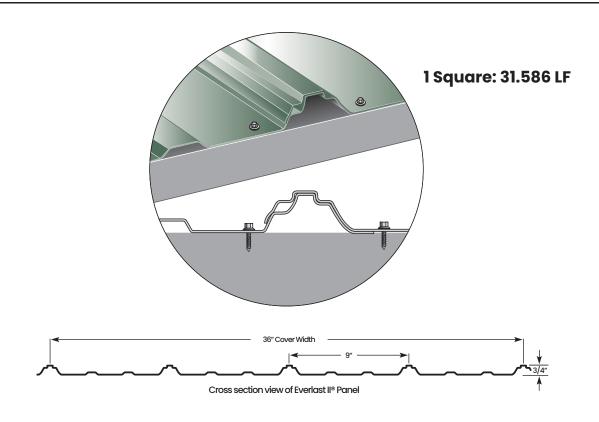

## **EVERLAST II®**

## Panel Information

| Everlast II®                                                                                                          | Warranty  | Weight Per Lin. Ft. |
|-----------------------------------------------------------------------------------------------------------------------|-----------|---------------------|
| 28 Ga. OMNI                                                                                                           | 50 Years* | 2.10#               |
| 26 Ga. Quartz                                                                                                         | 40 Years* | 2.43#               |
| 29 Ga. Liner Panel (Brite White Only)                                                                                 | 10 Years* | 1.82#               |
| 29 Ga. Galvalume Plus                                                                                                 | 25 Years* | 2.08#               |
| 29 Ga. Bare G90 AcryZinc®                                                                                             | 20 Years* | 2.10#               |
| Refer to the following color guides: Synergy <sup>1</sup> *Please refer to Everlast Roofing, Inc.'s warranty details. | ™ Quartz  |                     |